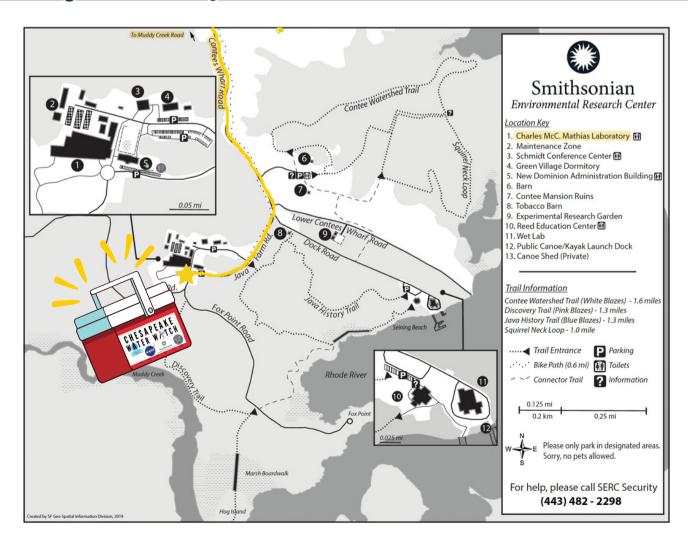

## SERC Address: 647 Contees Wharf Road, Edgewater, MD 21037

After passing the security kiosk, drive about 3/4 of a mile until you come to an allway stop sign (this refers to the normal-sized stop sign, not the smaller one for the crosswalk). Turn right. You will come to another all-way stop sign. Continue straight. The Mathias Lab is the large silver building at the end of the circular driveway.

You can temporarily park in the circular driveway. The front entrance is up the stairs and through the glass doors. You should transport samples in a cool, dark place like a bookbag. You can place them in the mini cooler in the Charles Mathias Lab main entrance. See the SERC campus map below to see where the coolers are located with the yellow star.