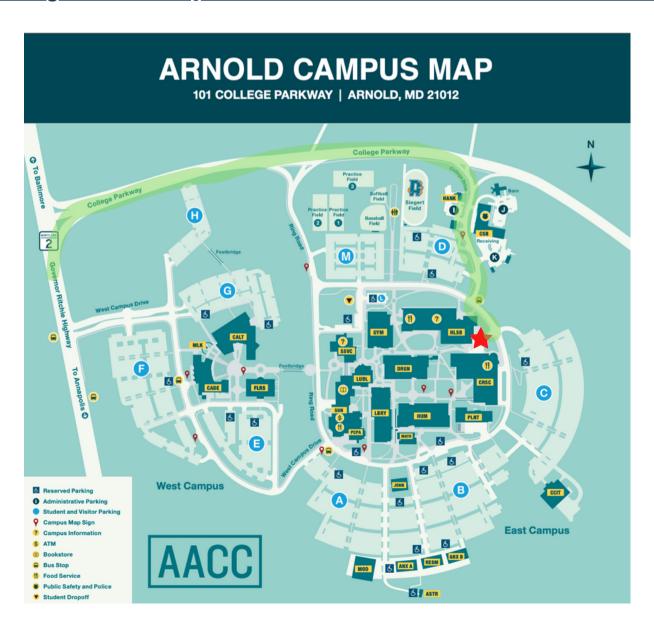

## Anne Arundel Community College Address: 101 College Parkway, Arnold, MD 21012

Head to the Health and Life Sciences Building (HLSB) and cooler will be located against the building in the loading bay. Park in an open spot and the cooler will be outside a door to the right of the loading bay up against the building.

You should transport samples in a cool, dark place like a book bag. See the AACC campus map below to see where the coolers are located with the red star.