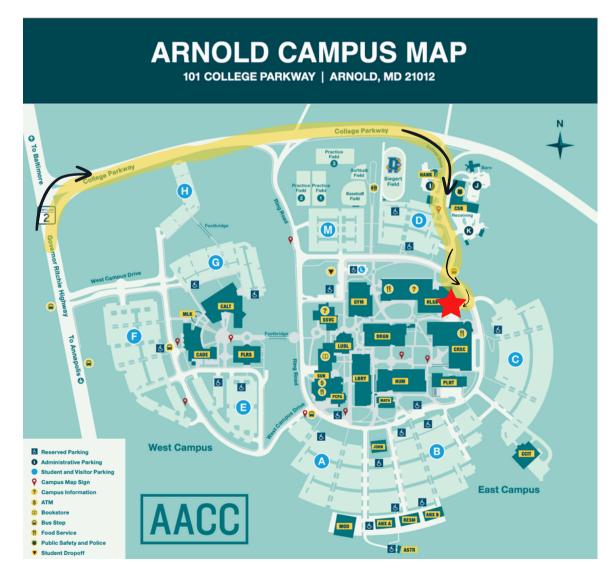

## AACC Address: 101 College Parkway, Arnold, MD 21012

Head to the Health and Life Sciences Building (HLSB) and cooler will be located against the building in the loading bay. Park in an open spot and the cooler will be outside a door to the left of the loading bay up against the building.

You should transport samples in a cool, dark place like a book bag. See the AACC campus map below to see where the coolers are located with the red star.